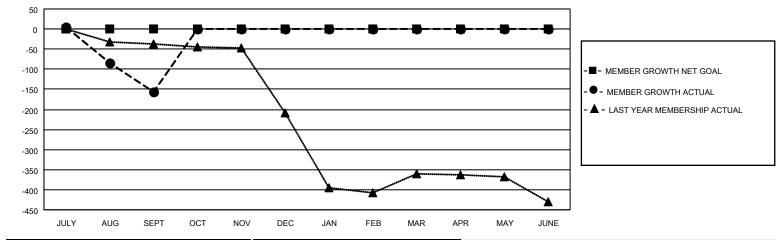

## District 301A4

| Clubs RESULTS FOR 2022-2023 |   |   |   | Members RESULTS FOR 2022-2023 |   |     |     |
|-----------------------------|---|---|---|-------------------------------|---|-----|-----|
|                             |   |   |   |                               |   |     |     |
| JULY/AUG/SEPT               | 0 | 1 | 0 | JULY/AUG/SEPT                 | 0 | 137 | 214 |
| OCT/NOV/DEC                 | 0 | 0 | 0 | OCT/NOV/DEC                   | 0 | 0   | 0   |
| JAN/FEB/MAR                 | 0 | 0 | 0 | JAN/FEB/MAR                   | 0 | 0   | 0   |
| APR/MAY/JUNE                | 0 | 0 | 0 | APR/MAY/JUNE                  | 0 | 0   | 0   |

#### GOALS AND ACTUAL MEMBERS CUMULATIVE

| DROPPED CLUBS: 0 |     | 9 CLUBS OF 38 ADDED 1 OR<br>MORE NEW MEMBERS | GENDER DISTRIBUTION                 |              |  |
|------------------|-----|----------------------------------------------|-------------------------------------|--------------|--|
|                  |     | WORE NEW WEWBERS                             | MALE                                | 891 (73.58%) |  |
|                  |     |                                              | FEMALE 320 (26.42%)                 |              |  |
| DROPPED MEMBERS  |     |                                              | NON BINARY                          | 0 (0.00%)    |  |
|                  |     |                                              | PREFER NOT TO ANSWER                | 0 (0.00%)    |  |
| DECEASED         | 0   |                                              |                                     | ,            |  |
| CLUB CANCELLED   | 0   | CLICK HERE FOR CUMULATIVE                    | TOTAL FAMILY UNIT MEMBERS           | 812          |  |
| OTHER            | 214 | MEMBERSHIP DATA                              |                                     |              |  |
| TOTAL 214        |     |                                              | FAMILY MEMBERS PAYING HALF DUES 601 |              |  |
|                  |     |                                              |                                     |              |  |