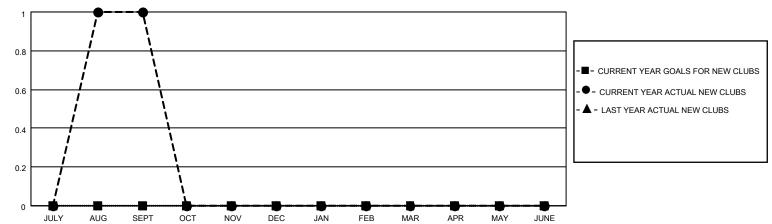

## District 301A4

| Clubs RESULTS FOR 2022-2023 |   |   |   | Members RESULTS FOR 2022-2023 |   |     |     |
|-----------------------------|---|---|---|-------------------------------|---|-----|-----|
|                             |   |   |   |                               |   |     |     |
| JULY/AUG/SEPT               | 0 | 1 | 0 | JULY/AUG/SEPT                 | 0 | 137 | 214 |
| OCT/NOV/DEC                 | 0 | 0 | 0 | OCT/NOV/DEC                   | 0 | 0   | 0   |
| JAN/FEB/MAR                 | 0 | 0 | 0 | JAN/FEB/MAR                   | 0 | 0   | 0   |
| APR/MAY/JUNE                | 0 | 0 | 0 | APR/MAY/JUNE                  | 0 | 0   | 0   |

#### GOALS AND ACTUAL NEW CLUBS CUMULATIVE